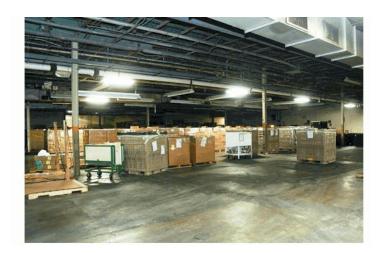

#### **BUILDING INFORMATION**

**Tenancy:** Single Tenant (1 Building)

Year Built: 1960
Building Condition: Excellent
Total Building Area: 200,000 Sq.Ft.
Site Size: 44.08 Acres
Bldg Dimensions: Non-Traditional

#### **SPACE INFORMATION**

Available Area 200,000 Sq.Ft. Minimum Area: Not Subdividable

Office Area:10,000 Sq.Ft.Heated Area:100%Air Cond. Area:PortionFire Suppression:Dry 75%Primary Lighting:OtherClear Ht Range:17'0 - 21'0"

Drive-In Doors:8Dock Doors:8Auto Spaces:200Trailer Spaces:20

Most Recent Use: Distribution/Warehouse

Comments:

Oconee Economic Alliance | 528 Bypass 123, Suite G; Seneca, SC 29678 | 864.638.4210 | ehodge@oconeesc.com