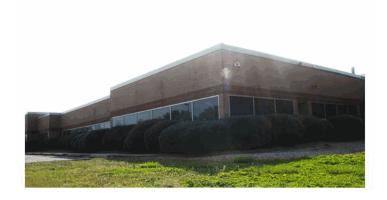

#### **BUILDING INFORMATION**

**Tenancy:** Single Tenant (1 Building)

Year Built: 1960
Building Condition: Excellent
Total Building Area: 200,000 Sq.Ft.
Site Size: 44.08 Acres
Bldg Dimensions: Non-Traditional

Wall Material: Brick

Slab Thickness: Less than 6"