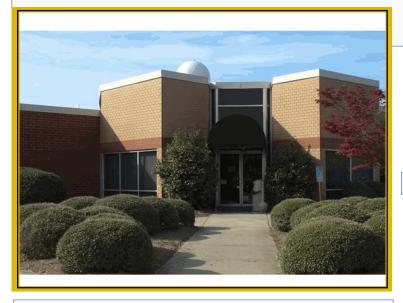

# AVAILABLE INDUSTRIAL BUILDING

## 100 Dunlop Drive

100 Dunlop Drive Westminster, SC 29693

#### **BUILDING INFORMATION**

**Tenancy:** Single Tenant (1 Building)

Year Built: 1960
Building Condition: Excellent
Total Building Area: 200,000 Sq.Ft.
Site Size: 44.08 Acres
Bldg Dimensions: Non-Traditional