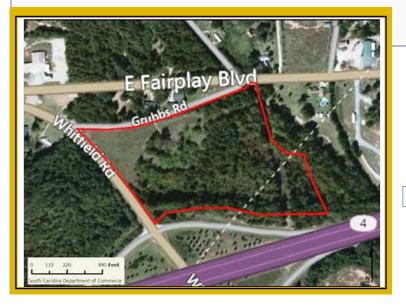

## 132 Grubbs Rd. Fair Play, SC

E. Fairplay Blvd. Fairplay, SC 29643

#### **LOCATION DESCRIPTION**

17.56+/- acres located at the intersection of I-85 and Whitfield Rd. in Fair Play, SC

Park Status: None

Municipality: Unincorporated Zoning: No assigned zoning Land Use: North: Residential South: Commercial