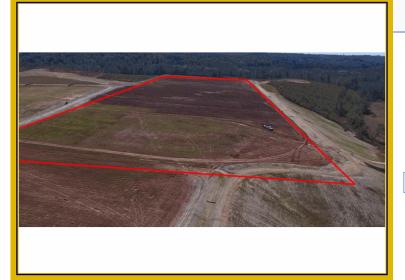

## **LOCATION DESCRIPTION**

This 49.5 acre site is located in the Oconee Industry & Technology Park.

Park Status: Oconee Industry & Technology Park

Municipality: Unincorporated Zoning: Industrial

Land Use: North: Light Industrial

# SITE DETAILS

Total Site Acreage: 49.50 Developable Acreage: 49.50 Addtl. Acreage Avail.: 85 Min. Divisible Acreage: 10.00 49.50 Max. Contig. Acreage:

Max. Building Size: 400,000 Sq.Ft.

Improvements: Cleared 881' to 881' Elevation Range: Primary Soil Type: Alluvial Land SC Certified Site: Palmetto Sites