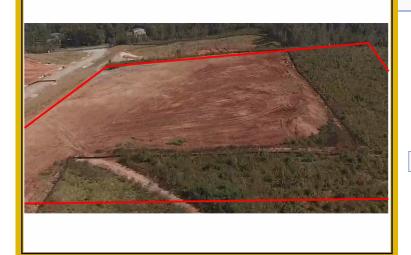

### SITE DETAILS

Total Site Acreage: 26.00 Developable Acreage: 26.00 Addtl. Acreage Avail.: 50 Min. Divisible Acreage: 10.00 Max. Contig. Acreage: 26.00

Max. Building Size: 100,000 Sq.Ft. Improvements: Partially Cleared 869' to 869' Elevation Range: Primary Soil Type: Clay Loam SC Certified Site: Palmetto Sites