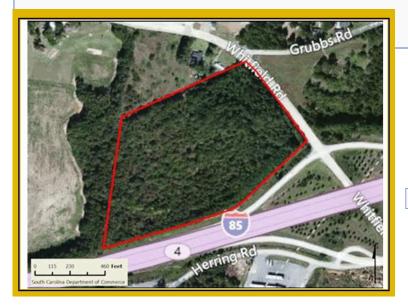

## **Morgan Site**

Whitfield Road Townville, SC 29643

#### **LOCATION DESCRIPTION**

NW corner of I-85 & Old Dobb. Bridge Rd. Exit 4

Park Status: None

Municipality: Unincorporated Control Free Zoning: North: Residential Land Use:

> South: Transportation East: Undeveloped Land West: Undeveloped Land

## SITE DETAILS

Total Site Acreage: 20.29

Developable Acreage: Undetermined Addtl. Acreage Avail.: Undetermined

20.29 Min. Divisible Acreage:

Max. Contig. Acreage: Undetermined Max. Building Size: Undetermined Forested Improvements: 811' to 811' Elevation Range: Primary Soil Type: Clay Loam SC Certified Site: None