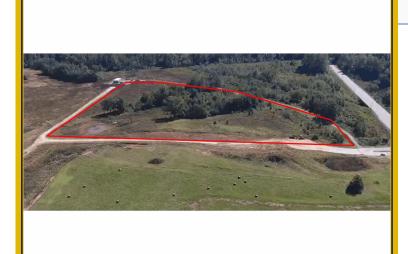

## GCCP 22-acre site

Hwy 59 Fairplay, SC 29643

#### 1220 Hwy 59

| Park Status:   | Golden Corner Commerce Park |
|----------------|-----------------------------|
| Municipality:  | Unincorporated              |
| Zoning:        | Industrial                  |
| Land Use:      | North: Agricultural         |
|                | South: Undeveloped Land     |
|                | East: Agricultural          |
|                | West: Agricultural          |
| Tax Map ID(s): | 332-00-01-009               |

| SITE DETAILS            |                   |
|-------------------------|-------------------|
| Total Site Acreage:     | 22.00             |
| Developable Acreage:    | 20.00             |
| Addtl. Acreage Avail.:  | 300               |
| Min. Divisible Acreage: | 20.00             |
| Max. Contig. Acreage:   | 260.00            |
| Max. Building Size:     | 100,000 Sq.Ft.    |
| Improvements:           | Partially Cleared |
| Elevation Range:        | 743' to 743'      |
| Primary Soil Type:      | Clay Loam         |
| SC Certified Site:      | Palmetto Sites    |
|                         |                   |