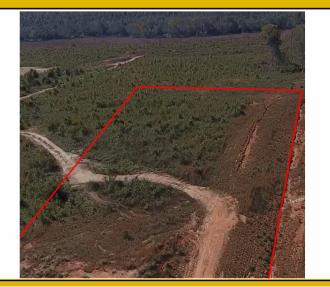

# SITE DETAILS

| Total Site Acreage:     | 11.50             |
|-------------------------|-------------------|
| Developable Acreage:    | 11.50             |
| Addtl. Acreage Avail.:  | 81                |
| Min. Divisible Acreage: | 11.50             |
| Max. Contig. Acreage:   | 11.50             |
| Max. Building Size:     | 100,000 Sq.Ft.    |
| Improvements:           | Partially Cleared |
| Elevation Range:        | 900' to 900'      |
| Primary Soil Type:      | Sandy Loam        |
| SC Certified Site:      | Palmetto Sites    |
|                         |                   |