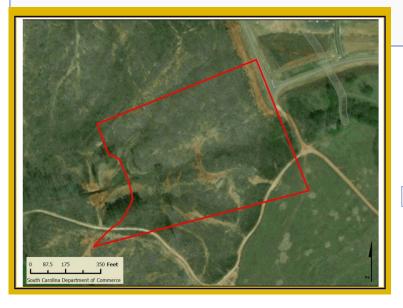

#### **OITP Site 4**

SC Hwy 11 Westminster, SC 29693

4 Inches Nearest Line Size:

AT&T Telecomm. Provider:

Electric Provider: Blue Ridge Electric Co-op SITE DETAILS

Total Site Acreage: 10.75 Developable Acreage: 10.75 Addtl. Acreage Avail.: 113 Min. Divisible Acreage: 10.00 10.75 Max. Contig. Acreage:

Max. Building Size: 75,000 Sq.Ft. Improvements: Cleared 895' to 895' Elevation Range: Primary Soil Type: Clay Loam SC Certified Site: Palmetto Sites