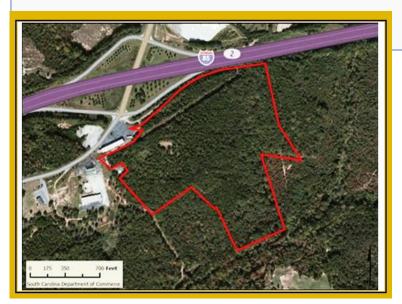

## **I-85 Fair Play Tract**

**I-85** Fair Play, SC 29643

#### **LOCATION DESCRIPTION**

The tract is located at the intersection of I-85 and Lakeshore Drive at Exit 2.

Park Status: None

Municipality: Unincorporated Zoning: No assigned zoning Land Use: North: Commercial South: Residential

> East: Undeveloped Land West: Commercial

Tax Map ID(s): 341-00-10-001

#### **PRICING INFORMATION**

For Sale - \$75,000 per acre

| SIT |  |  |  |
|-----|--|--|--|

Total Site Acreage: 45.50

Developable Acreage: Undetermined Addtl. Acreage Avail.: Undetermined

45.50 Min. Divisible Acreage: Max. Contig. Acreage: 50.00