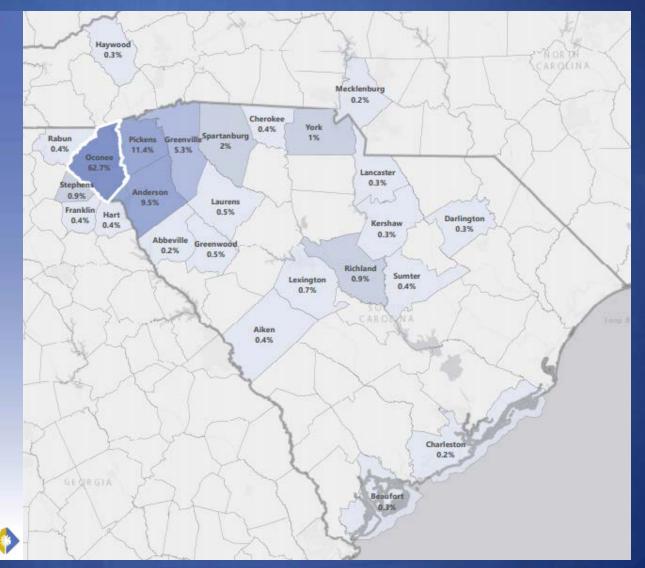

# **Oconee** Labor Shed Map

### **Top 25 Home Counties of Oconee County Workers**

Source: Longitudinal Employer-Household Dynamics, US Census Bureau (2015 data)

This map is a product of the InfoMentum Suite of Services, developed by the SC Appalachian Council of Governments (SCACDG), Every macchable effort has been made to emate the accuracy of this information, however, the SCACOG, EDS Pathership, and the Occoree Economic Alliance expressly disclaim all liability with regard to use of this map.