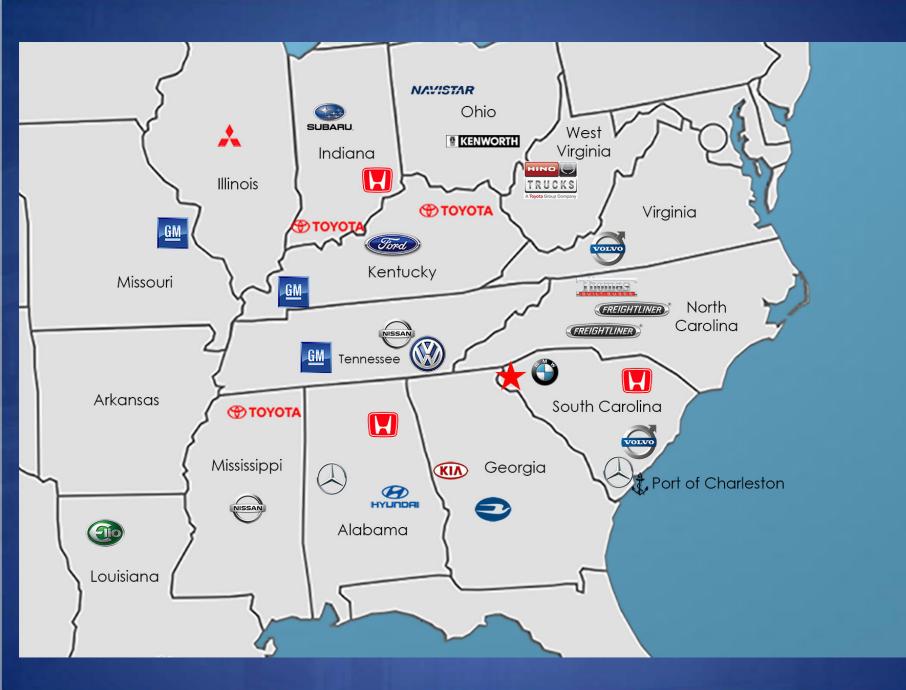

es- 433,459 45 miles- 1,063,620 60 miles- 2,071,488

30, 45, 60 Mile Radii from Golden Corner Commerce Park in Oconee County, South Carolina

30 Mile Radius

# **Oconee** Labor Shed Map

### **Top 25 Home Counties of Oconee County Workers**



Source: Longitudinal Employer-Household Dynamics, US Census Bureau (2015 data)

This map is a product of the InfoMentum Suite of Services, developed by the SC Appalachian Council of Governments (SCACDG), Every macchable effort has been made to emate the accuracy of this information, however, the SCACOG, EDS Pathership, and the Occoree Economic Alliance expressly disclaim all liability with regard to use of this map.





A Decision Series Lower to House Series Content to House Series Content South Carolina





## **Distance to Automotive OEM's**