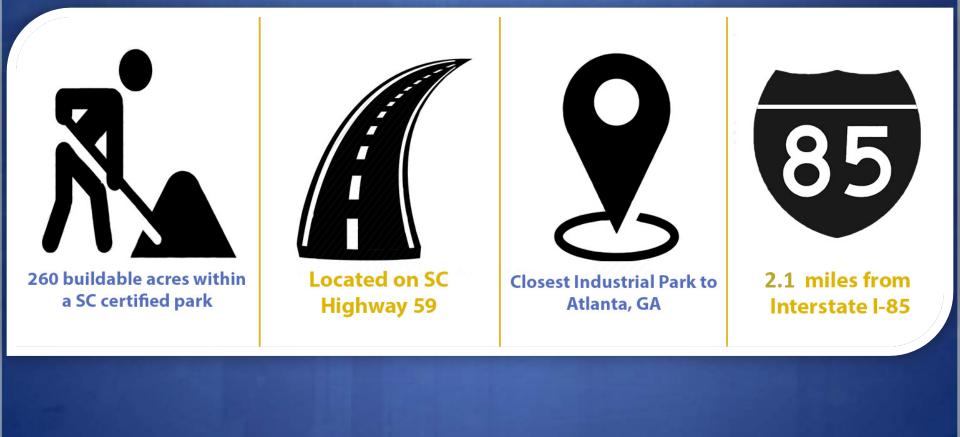

#### **Site Characteristics**

- 322 acres; 268 buildable acres
- South Carolina "Certified Industrial Park" by SC dept. of Commerce

#### Location

- 2.1 miles to Interstate 85 via easy access to/from exit 2 or 4
- 111 miles to Atlanta, GA
- 143 miles to Charlotte, NC