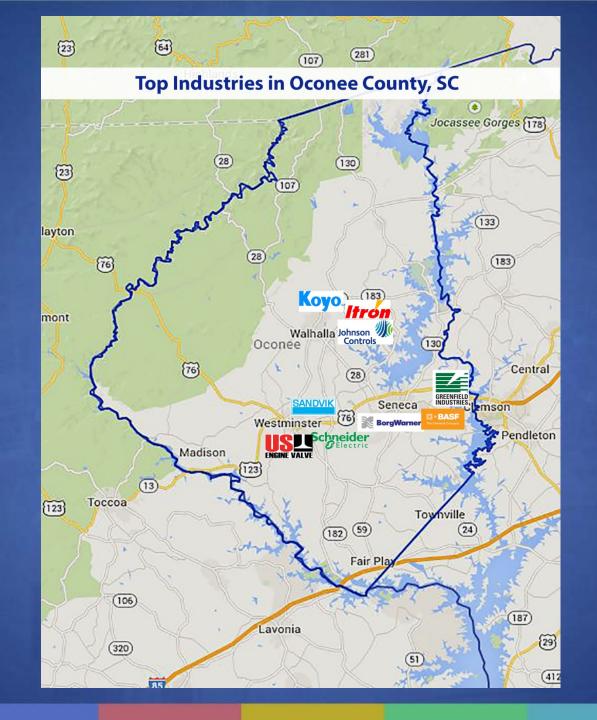

Report



**Population Summary:** 30 miles- 433,459 45 miles- 1,063,620 60 miles- 2,071,488

30, 45, 60 Mile Radii from Golden Corner Commerce Park in Oconee County, South Carolina

30 Mile Radius

# **Oconee** Labor Shed Map

### **Top 25 Home Counties of Oconee County Workers**



Source: Longitudinal Employer-Household Dynamics, US Census Bureau (2015 data)

This map is a product of the InfoMentum Suite of Services, developed by the SC Appalachian Council of Governments (SCACDG), Every macchable effort has been made to emate the accuracy of this information, however, the SCACOG, EDS Pathership, and the Occoree Economic Alliance expressly disclaim all liability with regard to use of this map.





A Decision Series Lower to House Series Content to House Series Content South Carolina





## **Distance to Automotive OEM's**