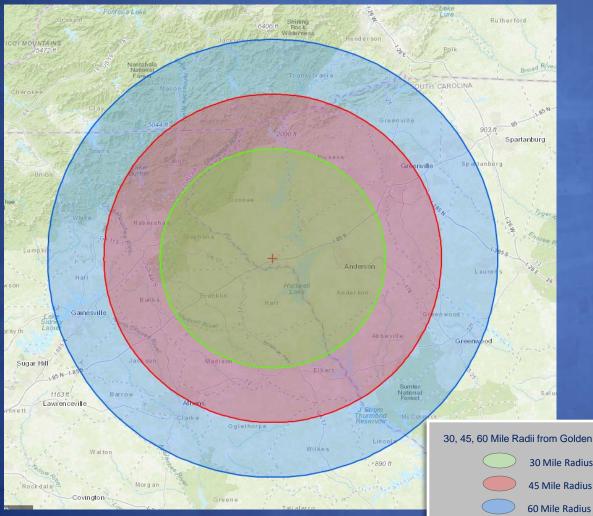

# 30, 45 & 60 Radii Report

**Population Summary:** 30 miles- 433,459 45 miles- 1,063,620 60 miles- 2,071,488

30, 45, 60 Mile Radii from Golden Corner Commerce Park in Oconee County, South Carolina

30 Mile Radius