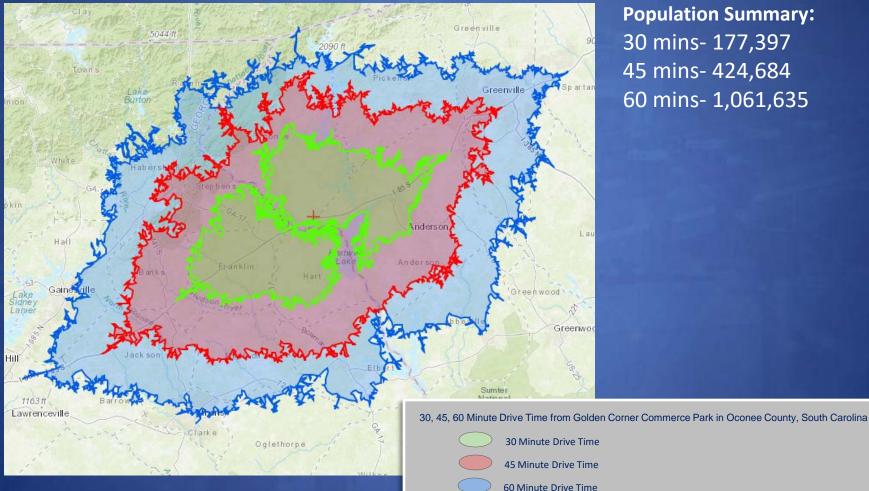

### 30, 45 & 60 Minute Drive Time Report

**Population Summary:** 30 mins- 177,397 45 mins- 424,684 60 mins- 1,061,635