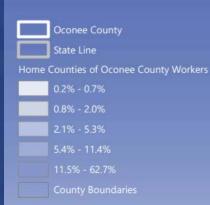

# **Oconee** Labor Shed Map

### **Top 25 Home Counties of Oconee County Workers**

Source: Longitudinal Employer-Household Dynamics, US Census Bureau (2015 data)

This map is a product of the InfoMentum Suite of Services, developed by the SC Appalachian Council of Governments (SCACDG), Every macchable effort has been made to emate the accuracy of this information, however, the SCACOG, EDS Pathership, and the Occoree Economic Alliance expressly disclaim all liability with regard to use of this map.