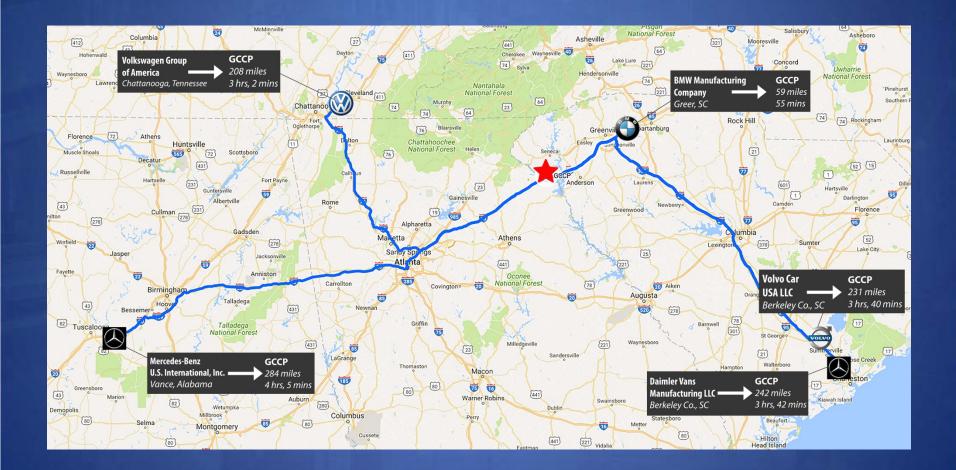

iles- 433,459 45 miles- 1,063,620 60 miles- 2,071,488

30, 45, 60 Mile Radii from Golden Corner Commerce Park in Oconee County, South Carolina

30 Mile Radius

# **Oconee** Labor Shed Map

### **Top 25 Home Counties of Oconee County Workers**



Source: Longitudinal Employer-Household Dynamics, US Census Bureau (2015 data)

This map is a product of the InfoMentum Suite of Services, developed by the SC Appalachian Council of Governments (SCACDG), Every macchable effort has been made to emate the accuracy of this information, however, the SCACOG, EDS Pathership, and the Occoree Economic Alliance expressly disclaim all liability with regard to use of this map.





A Decision Series Lower to House Series Content to House Series Content South Carolina





## **Distance to Automotive OEM's**